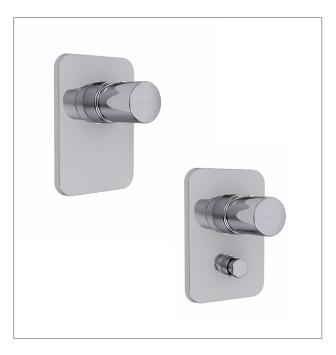

#### **Product**

- Toobi shower or bath mixer
- Toobi shower & bath mixer with diverter

Kohler Code 45890A-CP 45891A-CP

- In wall valve
- Trim kit

#### **Features**

- Diverter version allows water to be delivered through a bath spout or shower.
- Polished chrome
- Metal construction
- 40mm ceramic disc valve
- Suitable for mains pressure
- KOHLER finishes resist tarnishing and corrosion