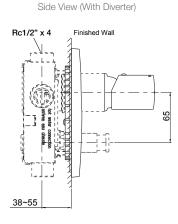

# **Technical Details**

## **Installation Notes:**

- Rc1/2" female inlets and outlets.
- Optimum working pressure 300-500 kPa.
- Maximum hydrostatic pressure 800kPa. (This pressure may be exceeded only under test conditions).
- Maximum temperature 80°C.
- Where normal working pressure exceeds the maximum, pressure limiting valves should be installed.
- For optimum installation it is important that the valve is installed plumb on both horizontal and vertical planes.
- Inline filters should be used to protect tapware from debris that may be present within the plumbing.