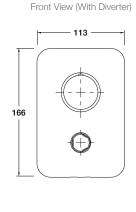

# **Technical Details**

## **Installation Notes:**

- Rc1/2" female inlets and outlets.
- Optimum working pressure 300-500 kPa.
- Maximum hydrostatic pressure 800kPa. (This pressure may be exceeded only under test conditions).
- Maximum temperature 80°C.
- Where normal working pressure exceeds the maximum, pressure limiting valves should be installed.
- For optimum installation it is important that the valve is installed plumb on both horizontal and vertical planes.
- Inline filters should be used to protect tapware from debris that may be present within the plumbing.