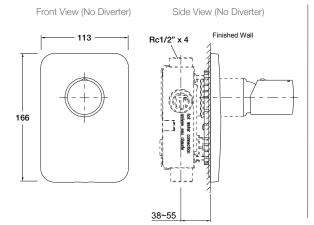

# **Technical Details**

## **Installation Notes:**

- Rc1/2" female inlets and outlets.
- Optimum working pressure 300-500 kPa.
- Maximum hydrostatic pressure 800kPa. (This pressure may be exceeded only under test conditions).
- Maximum temperature 80°C.
- Where normal working pressure exceeds the maximum, pressure limiting valves should be installed.
- For optimum installation it is important that the valve is installed plumb on both horizontal and vertical planes.
- Inline filters should be used to protect tapware from debris that may be present within the plumbing.